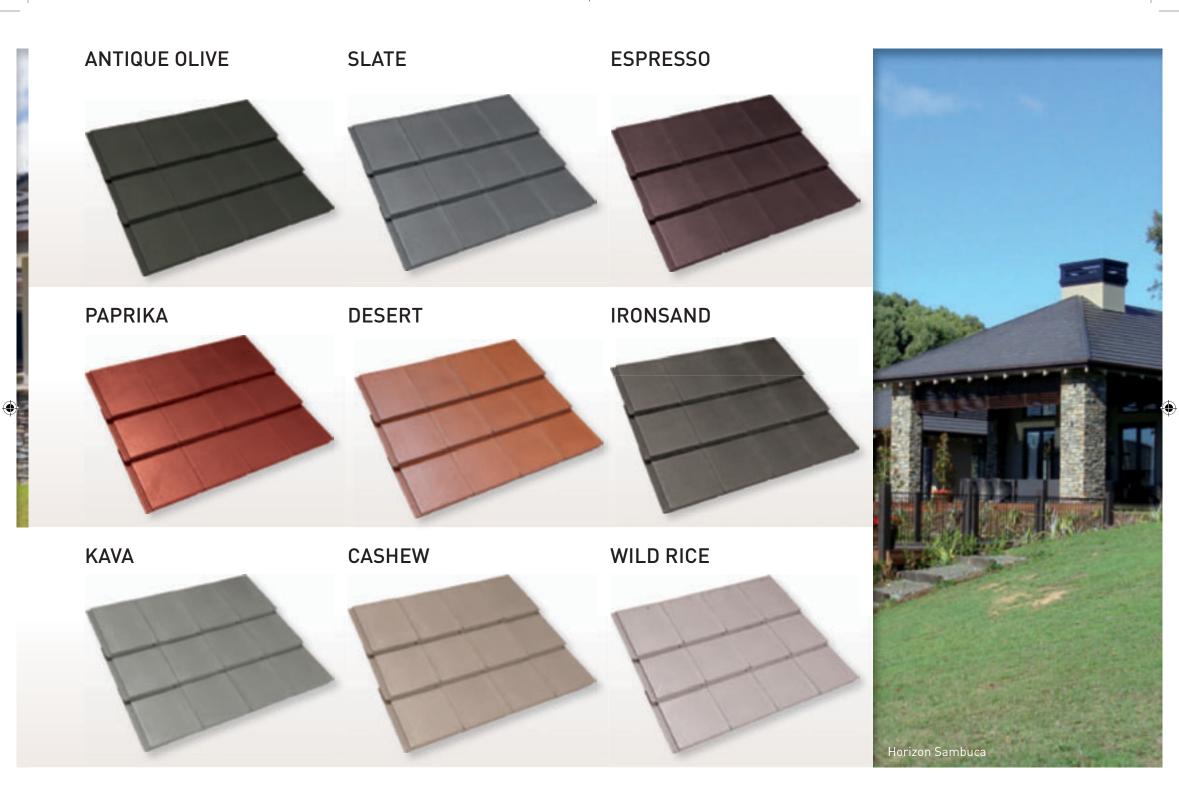

Concrete roof tiles are created from the controlled formulation of raw materials, extruded under high pressure, to achieve the tile's strength and resistance to water penetration. Colour applied to the surface of the roof tile, using Monier's Colour Application Technology (CAT Colour), is purely decorative and with atmospheric conditions will fade over time. Each roof tile's colour may vary in shades throughout the roof.

When first installed, concrete roof tiles may experience some discoloration of lime salts to the surface. This is known as efflorescence. This condition is usually temporary. All roofs are expected to progressively return to an even appearance over time. All roof tiles will contain small blemishes. During transportation and installation other small blemishes such as scuffing and chip marks may occur. Small blemishes will not detract from the weather proofing qualities and performance of roof tiles and should not be seen as a product fault. Monier does not guarantee tile colour.

#### **Colour Matching**

Colours have been reproduced as faithfully as possible, however actual tile colours may differ to varying degrees. We urge all customers to view tiles on display before making a decision.