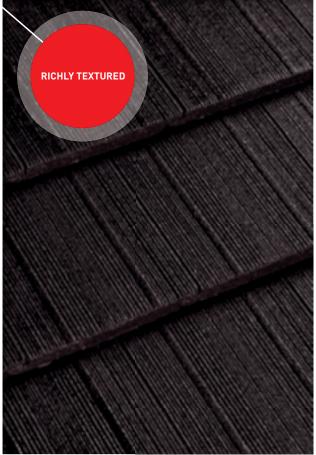

# GEORGIAN RANGE

Georgian combines the rich textures of traditional shingles with modern day materials to create a classic and enduring look.