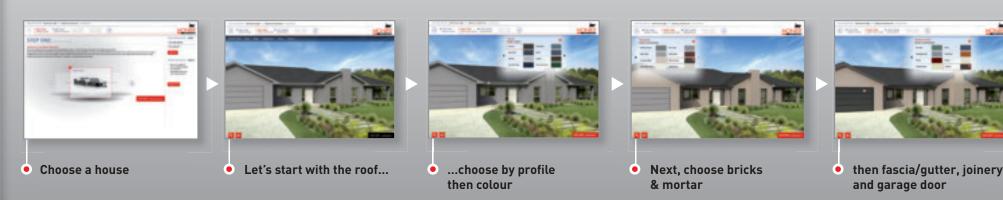

#### Visit the Monier Online Visualiser at: visualiser.monier.co.nz

There are endless options when building a home – "How will this look with that?" and "What colour is best?" The Monier Visualiser helps make decisions easy by letting you mix and match colour schemes. You can choose from a range of tiles, fascias and gutters right through to bricks, mortar, joinery and even door colours. Go to monier.co.nz to get started.