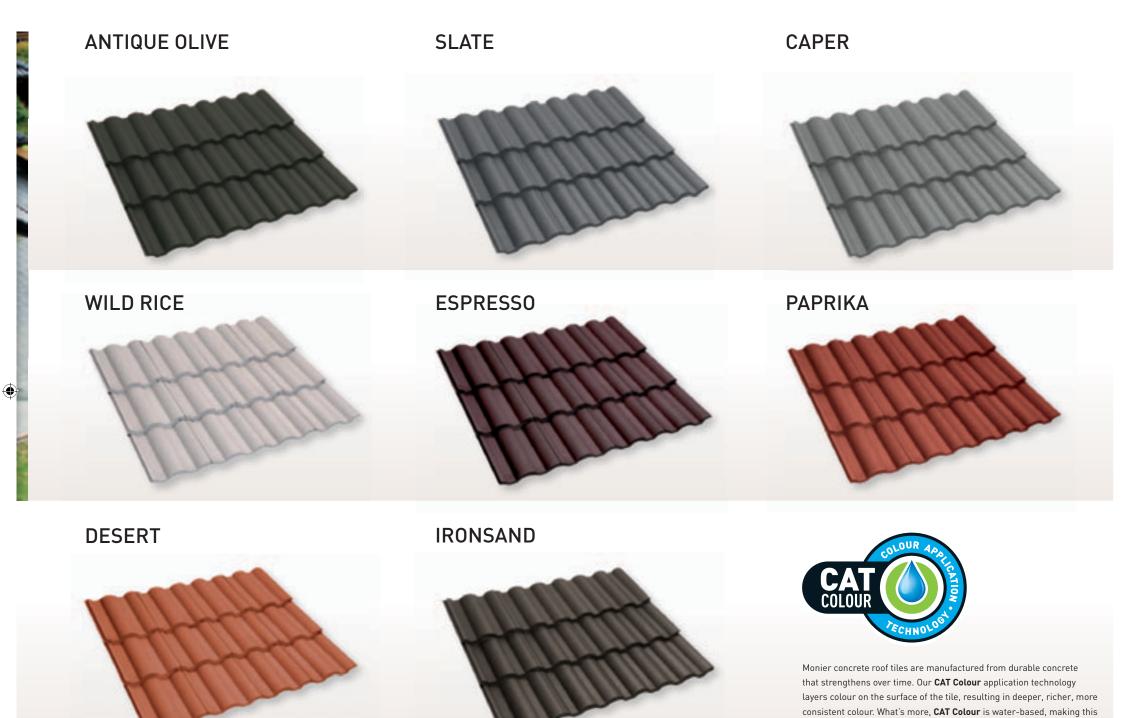

Concrete roof tiles are created from the controlled formulation of raw materials, extruded under high pressure, to achieve the tile's strength and resistance to water penetration. Colour applied to the surface of the roof tile, using Monier's Colour Application Technology (CAT Colour), is purely decorative and with atmospheric conditions will fade over time. Each roof tile's colour may vary in shades throughout the roof.